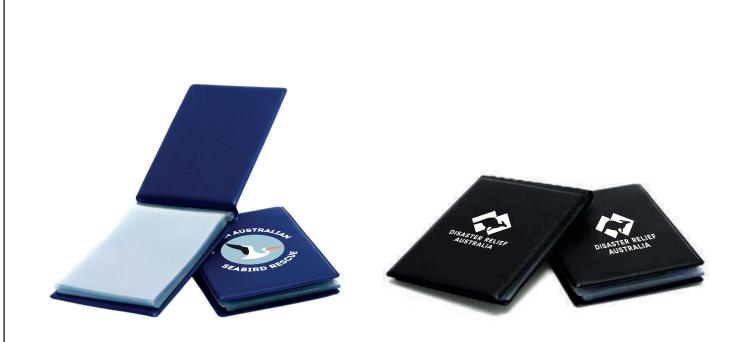

## **PRODUCT DESCRIPTION:**

This 20-Page PVC cover Contact Gear Australia Viewee Twoee is an exceptional promotional product that is sure to leave a lasting impression on potential clients and customers. Its sturdy PVC cover not only provides durability, but also serves as a professional and sleek canvas for showcasing your brand.

## MATERIALS: PVC Cover

**COLOUR AVAILABLE:** Black, Navy, Green, Blue (custom colours available)

Size: 148mm x105mm DECORATION OPTIONS: Pad print, digital print and deboss MOQ: 100 units LEAD TIME: 8 weeks SET UP COSTS: \$80 ex. GST PRICING: